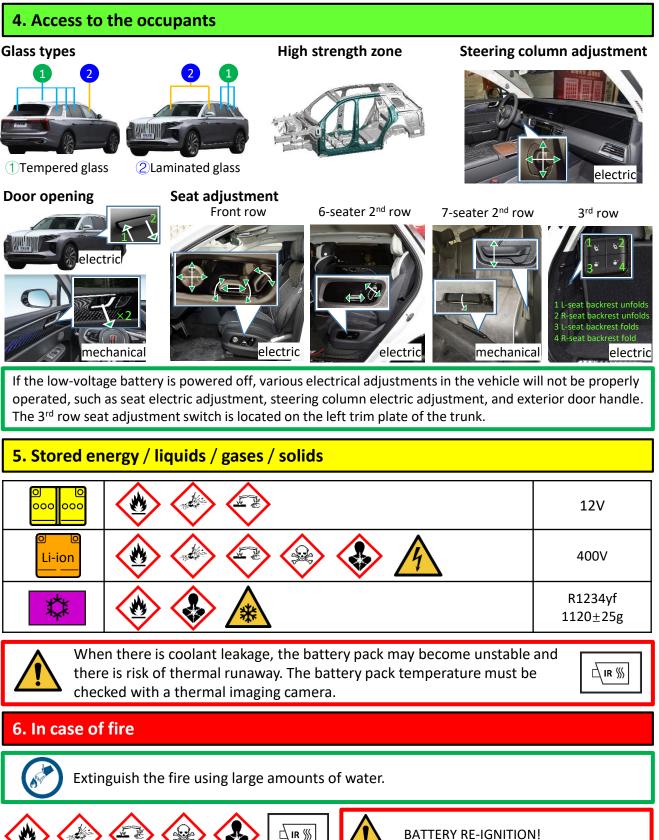

### 9. Important additional information

The 2<sup>nd</sup> row of 7-seater variant is a bench seat with 3 seating positions as the picture shows. The location is marked 9 in Page 1

For more information related to rescue, please refer to https://www.hongqi-auto.com/pages/cartype/cartype\_E-hs9.html