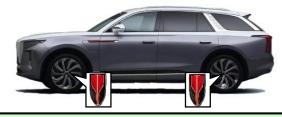

### 2. Immobilisation / stabilisation / lifting

Immobilise the vehicle

#### Stabilisation-lifting points\_