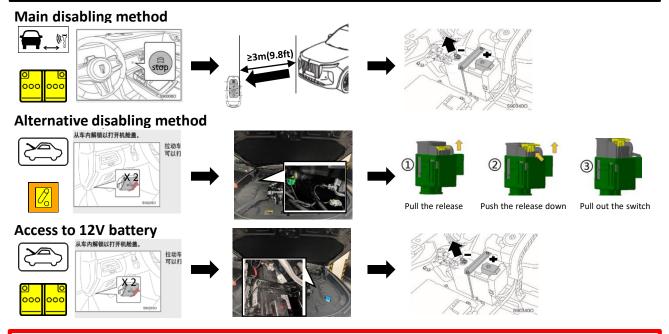

### **3. Disable direct hazards / safety regulations**

Do not touch , or open high-voltage components and the high-voltage battery! Wear appropriate personal protective equipment!

In the event of an accident in which the airbags are deployed , the high-voltages system will be automatically deactivated.