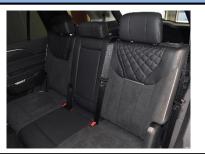

### 9. Important additional information

The 2<sup>nd</sup> row of 7-seater variant is a bench seat with 3 seating positions as the picture shows. The location is marked 9 in Page 1

For more information related to rescue, please refer to https://www.hongqi-auto.com/pages/cartype/cartype\_E-hs9.html