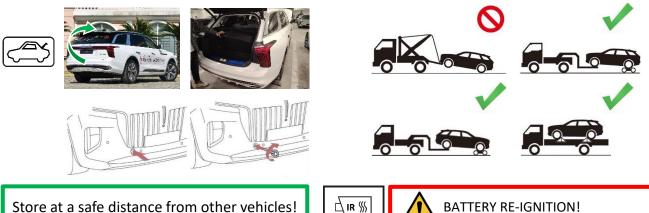

matically deactivated.

| Document Name:                   | Version No. | Version Date | Page |
|----------------------------------|-------------|--------------|------|
| Rescue Sheet_HONGQI_E-HS9_001_EN | 01          | 03/2024      | 2/4  |



**Document Name:** 

Rescue Sheet HONGQI E-HS9 001 EN

# HONGQI E-HS9

SUV, 6-seater/7-seater, 5-doors, 2024-





BATTERY RE-IGNITION!

**Version Date** 

03/2024

Page

3/4

Version No.

01



## HONGQI E-HS9

SUV, 6-seater/7-seater, 5-doors, 2024-



### 7. In case of submersion

After removing the vehicle from the water, shut off the high-voltage system (see Chapter 3) and drain water out of the vehicle. Appropriate personal protective equipment must be worn during this procedure.

### 8. Towing / transportation / storage

#### **Hook Front**



### 9. Important additional information



The 2<sup>nd</sup> row of 7-seater variant is a bench seat with 3 seating positions as the picture shows. The location is marked 9 in Page 1

For more information related to rescue, please refer to https://www.hongqi-auto.com/pages/cartype/cartype\_E-hs9.html

### 10. Explanation of pictograms used

|                                                    | General warning sign |   | Explosive                        |            |                      | Warning; low<br>temperature      |                    |
|----------------------------------------------------|----------------------|---|----------------------------------|------------|----------------------|----------------------------------|--------------------|
|