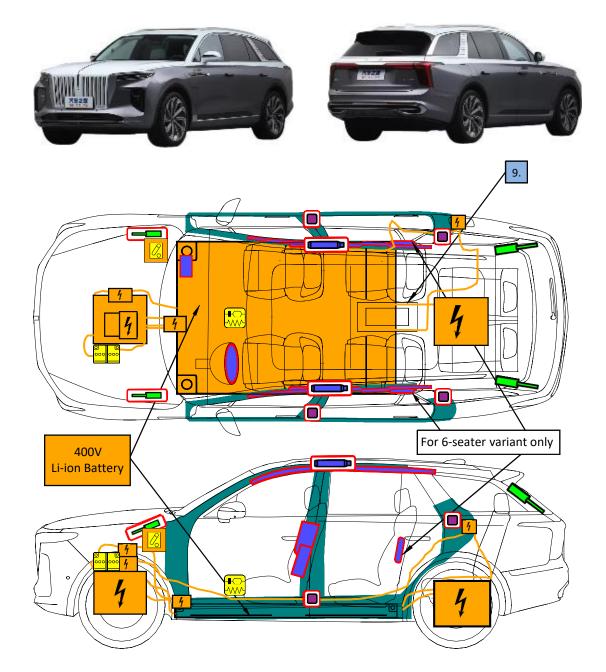

### 9. Important additional information

The 2<sup>nd</sup> row of 7-seater variant is a bench seat with 3 seating positions as the picture shows. The location is marked 9 in Page 1

For more information related to rescue, please refer to https://www.hongqi-auto.com/pages/cartype/cartype\_E-hs9.html

HONGQI E-HS9 SUV, 6-seater/7-seater, 5-doors, 2024-

|  | Airbag                            |  | Seat belt<br>pretensioner        |                 | High-voltage<br>battery pack          |  |
|--|-----------------------------------|--|----------------------------------|-----------------|---------------------------------------|--|
|  | Preloaded spring/Gas<br>strut     |  | SRS control unit                 | 4               | High voltage<br>component             |  |
|  | High strength zone                |  | Stored gas inflator              | 0<br>000<br>000 | Battery low voltage                   |  |
|  | disconnect high<br>voltage device |  | Zone requiring special attention | N               | High voltage power<br>cable/component |  |
|  |                                   |  |                                  |                 |                                       |  |