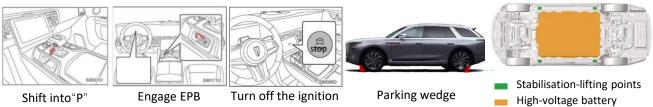

### 2. Immobilisation / stabilisation / lifting

Immobilise the vehicle

#### Stabilisation-lifting points\_