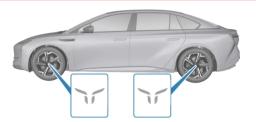

### 2. Immobilisation / stabilisation / lifting

#### Stabilisation-lifting points