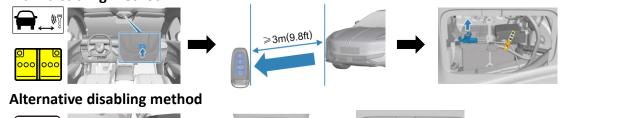

### **3.** Disable direct hazards / safety regulations

Immobilise the vehicle

Do not touch , or open high-voltage components and the high-voltage battery! Always wear the appropriate PPE!

In the event of an accident in which the airbags are deployed , the high-voltages system will be automatically deactivated.