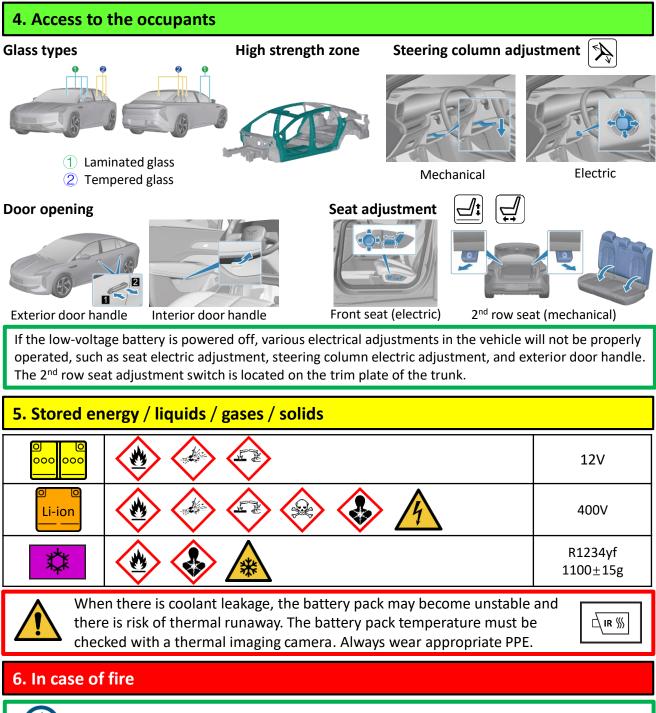

### 9. Important additional information

Driver's seat has a far side airbag in addition to the side airbag. Location of far side airbag is shown in the mark 9. on Page 1.

For more information related to rescue, please refer to https://www.hongqi-auto.com/pages/cartype/cartype\_eh7.html