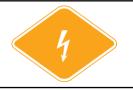

ANT RESTART CAPABILITY EXISTS UNTIL VEHICLE IS SHUT DOWN. WEAR APPROPRIATE PPE.

HONGQI

EHZ



### 2. Immobilisation / stabilisation / lifting

#### Stabilisation-lifting points



### **3.** Disable direct hazards / safety regulations



Immobilise the vehicle





Do not touch , or open high-voltage components and the high-voltage battery! Always wear the appropriate PPE!

In the event of an accident in which the airbags are deployed , the high-voltages system will be automatically deactivated.

| Document I.D. Number:         | Version No. | Version Date | Page No. |
|-------------------------------|-------------|--------------|----------|
| Rescue Sheet_HONGQI_EH7_01_EN | 01          | 10/2024      | 2/4      |



# HONGQI EH7

Sedan, 5-seater, 4-doors, 2024-









# HONGQI EH7





### 7. In case of submersion

After removing the vehicle from the water, shut off the high-voltage system (see Chapter 3) and drain water out of the vehicle. Appropriate personal protective equipment must be worn during this procedure.

### 8. Towing / transportation / storage

#### Hook Front/Back



### 9. Important additional information



Driver's seat has a far side airbag in addition to the side airbag. Location of far side airbag is shown in the mark 9. on Page 1.

For more information related to rescue, please refer to https://www.hongqi-auto.com/pages/cartype/cartype\_eh7.html

| 10. Explanation of pictograms used                     |                              |   |                               |          |                     |                                  |