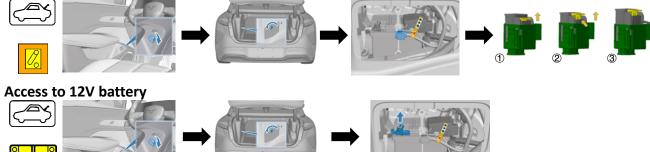

### **3.** Disable direct hazards / safety regulations

Immobilise the vehicle

Do not touch , or open high-voltage components and the high-voltage battery! Always wear the appropriate PPE!

In the event of an accident in which the airbags are deployed , the high-voltages system will be automatically deactivated.