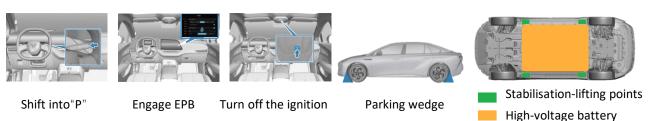

### **3.** Disable direct hazards / safety regulations

Immobilise the vehicle

Do not touch , or open high-voltage components and the high-voltage battery! Always wear the appropriate PPE!

In the event of an accident in which the airbags are deployed , the high-voltages system will be automatically deactivated.